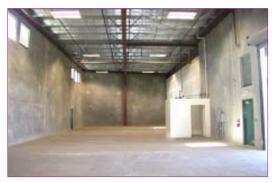

## **Warehouses For Lease**

Unit 2 – 2,000 square feet with office space. Unit 3 – 2,000 square feet with office space.

Information has been gathered from sources considered reliable; however, no warranties or representations are made as to the accuracy thereof. Information is subject to change or withdrawl without notice. Tenants, at their expense, should have their professional advisors study and examine the property before sumitting an Offer, including but not limited to architect, building contractor, environmental consultant, engineer, attorney, surveyor, etc.

## **Features:**

Zoning: I-1 Light Industrial Air Conditioned Office Private Rest Room Electric Roll-Up Door Three Phase Electrical Power Fire Sprinkler Three (3) Parking Spaces per unit