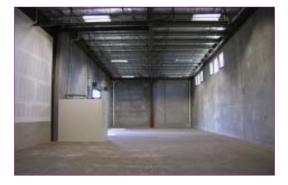

## **Warehouses For Lease**

Unit 2 – 2,000 square feet with office space. Unit 3 – 2,000 square feet with office space.

Information has been gathered from sources considered reliable; however, no warranties or representations are made as to the accuracy thereof. Information is subject to change or withdrawl without notice. Tenants, at their expense, should have their professional advisors study and examine the property before sumitting an Offer, including but not limited to architect, building contractor, environmental consultant, engineer, attorney, surveyor, etc.

## **Features:**

Zoning: I-1 Light Industrial Air Conditioned Office Private Rest Room Electric Roll-Up Door Three Phase Electrical Power Fire Sprinkler Three (3) Parking Spaces per unit