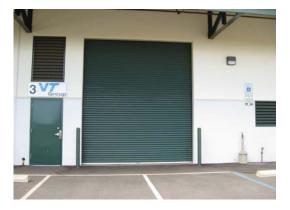

## **Warehouses For Lease**

Unit 2 – 2,000 square feet with office space. Unit 3 – 2,000 square feet with office space.

Information has been gathered from sources considered reliable; however, no warranties or representations are made as to the accuracy thereof. Information is subject to change or withdrawl without notice. Tenants, at their expense, should have their professional advisors study and examine the property before sumitting an Offer, including but not limited to architect, building contractor, environmental consultant, engineer, attorney, surveyor, etc.

## **Features:**

Zoning: I-1 Light Industrial Air Conditioned Office Private Rest Room Electric Roll-Up Door Three Phase Electrical Power Fire Sprinkler Three (3) Parking Spaces per unit