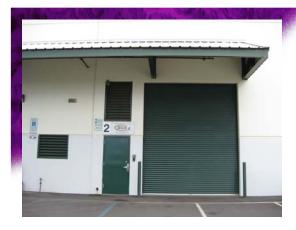

## **BEL AIR BUSINESS CENTER**

94-480 Akoki Street, Waipahu, HI Corner of Managers Drive and Lauko Street (Across From Fuji Photo Film Hawaii)

## **Features:**

Zoning: I-1 Light Industrial Air Conditioned Office Private Rest Room Electric Roll-Up Door Three Phase Electrical Power Fire Sprinkler Three (3) Parking Spaces per unit