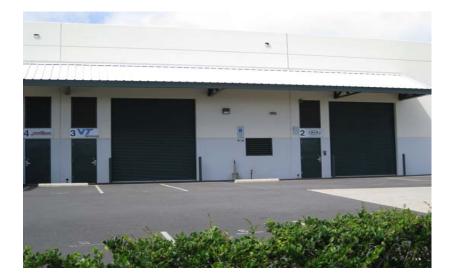

## **Warehouses For Lease**

Unit 2 – 2,000 square feet with office space. Unit 3 – 2,000 square feet with office space.

Information has been gathered from sources considered reliable; however, no warranties or representations are made as to the accuracy thereof. Information is subject to change or withdrawl without notice. Tenants, at their expense, should have their professional advisors study and examine the property before sumitting an Offer, including but not limited to architect, building contractor, environmental consultant, engineer, attorney, surveyor, etc.

## **Features:**

Zoning: I-1 Light Industrial Air Conditioned Office Private Rest Room Electric Roll-Up Door Three Phase Electrical Power Fire Sprinkler Three (3) Parking Spaces per unit